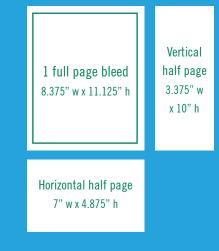

Advertising specs:

Bleed Page Size — 8.375" x 11.125" \* Trim Page Size — 8.125" x 10.875"

Horizontal Half Page Size — 7" x 4.875" Vertical Half Page Size — 3.375" x 10"

All "live" matter should be within an inch of all edges. All graphics and photos used in creating the ad should be 300 dpi, CMYK files. Final press-ready, high resolution PDFs should be submitted when the ad is completed.